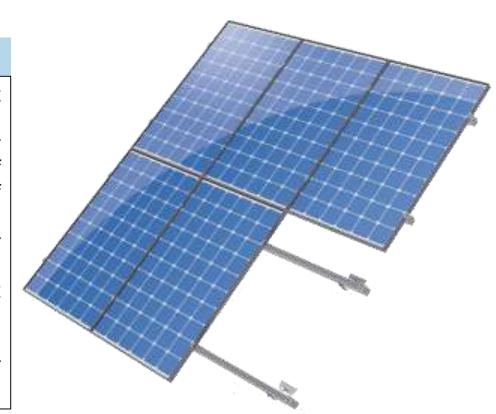

## **DESCRIPTION**

Ease of assembly and speed are important issues to be taken into account in the development of roof mounting systems, together with a further important issue for pitched roof systems – flexibility, since there are many types of pitched roofs and each type imposes individual requirements on a sturdy structure. Our range for pitched roofs is both well planned and complete. iSM500P system is applicable to many different types of roofs, like tiled roofs, steel roofs, corrugated roofs and standing seam roofs. Naturally, we supply the right, safe roof mount for every pitched roof.

## **FEATURES**

- Available in Aluminum or 304 stainless steel.
- Clamp system in portrait configuration.
- Easy assembly.
- Available in short or long lengths, depending on the location.
- Available as kits.
- Holds one row of panels.
- Maximum ease of installation due to a limited number of components.
- Very durable construction.
- Manufactured according to International Quality and Environment Management System Standards ISO9001, ISO14001.