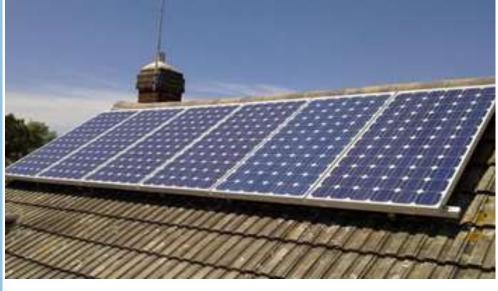

## **DESCRIPTION**

Ease of assembly and speed are important issues to be taken into account in the development of roof mounting systems, together with a further important issue for pitched roof systems – flexibility, since there are many types of pitched roofs and each type imposes individual requirements on a sturdy structure. Our range for pitched roofs is both well planned and complete. iSM500P system is applicable to many different types of roofs, like tiled roofs, steel roofs, corrugated roofs and standing seam roofs. Naturally, we supply the right, safe roof mount for every pitched roof.